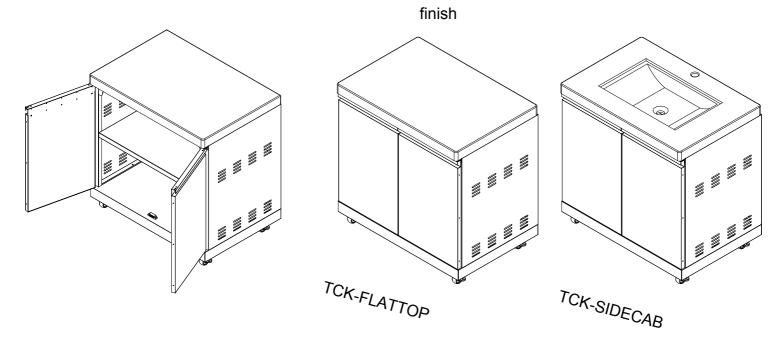

### ASSEMBLY - TCK-FLATTOP/TCK-SIDECAB

#### Install Casters.



Phillips Head Screw 3/16"x3/8" Qty.16



2 Install Trolley side panels.



Phillips Head Screw 3/16"x3/8" Qty.6



Countersunk flat head screws 3/16" x 3/8"
Qty. 2



Nylon Nut : 3/16" Qty. 2







Phillips Head Screw 3/16"x3/8" Qty.10



Flange Nut3/16" Qty.1





Install Door Bracket.



Phillips Head Screw 3/16"x3/8" Qty.4







6 Install countertop (TCK-FLATTOP).



Phillips Head Screw M6X10 Qty.6

 Pre-install the screws partially on the Table plate (Do not tighten to the end).







Tighten all screws



2. Position the pre-installed Screws on the cabinet.



Follow the same instruction to install the sink countertop.



## 7 Install Door



# ASSEMBLY - TC4K-BBQCAB/ TC2K-BBQCAB

Install Casters.



Phillips Head Screw 3/16"x3/8" Qty.16



2 Install Trolley side panels.



Phillips Head Screw 3/16"x3/8" Qty.6







Phillips Head Screw 3/16"x3/8" 4B-Qty.7 2B-Qty.6









Phillips Head Screw 3/16"x3/8" Qty.2





#### 5 Install Door



Cabinet connection: Connect each cabinet together by installing the screws if needed.