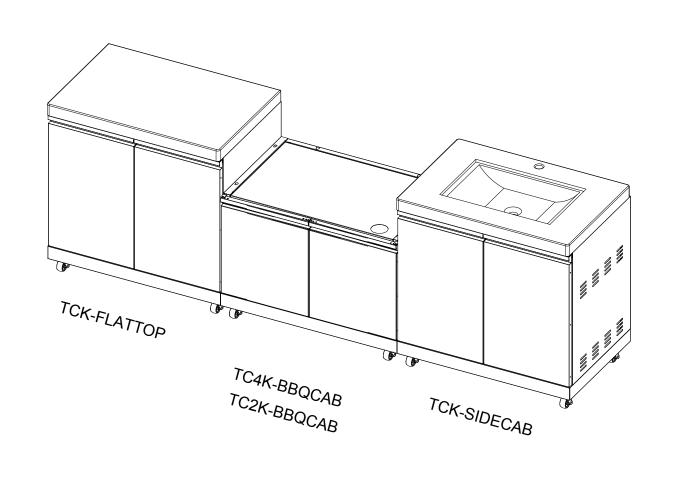

### ASSEMBLY - TCK-FLATTOP/TCK-SIDECAB

# ASSEMBLY - TC4K-BBQCAB/ TC2K-BBQCAB

Install Casters.

Phillips Head Screw 3/16"x3/8" Qty.16

2 Install Trolley side panels.

Phillips Head Screw 3/16"x3/8" Qty.6

Phillips Head Screw 3/16"x3/8" 4B-Qty.7 2B-Qty.6

#### 5 Install Door

Cabinet connection: Connect each cabinet together by installing the screws if needed.