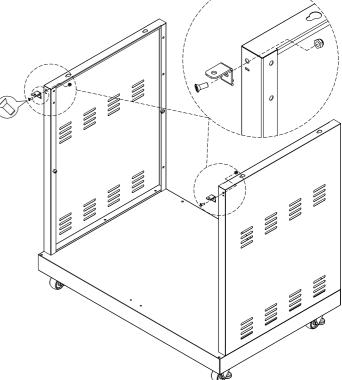

#### Install Casters.

Phillips Head Screw 3/16"x3/8" Qty.16

2 Install Trolley side panels.

Phillips Head Screw 3/16"x3/8" Qty.6

Countersunk flat head screws 3/16" x 3/8"
Qty. 2

Nylon Nut : 3/16" Qty. 2

Phillips Head Screw 3/16"x3/8" Qty.10

Flange Nut3/16" Qty.1

Install Door Bracket.

Phillips Head Screw 3/16"x3/8" Qty.4

6 Install countertop (TCK-FLATTOP).

Phillips Head Screw M6X10 Qty.6

 Pre-install the screws partially on the Table plate (Do not tighten to the end).