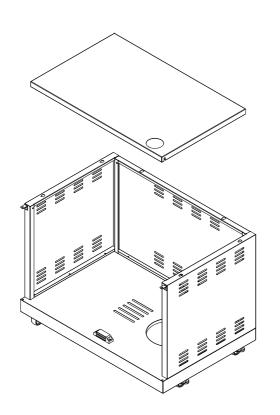

Flange Nut3/16" Qty.1

Install Door Bracket.

Phillips Head Screw 3/16"x3/8" Qty.4

6 Install countertop (TCK-FLATTOP).

Phillips Head Screw M6X10 Qty.6

 Pre-install the screws partially on the Table plate (Do not tighten to the end).

Tighten all screws

2. Position the pre-installed Screws on the cabinet.

Follow the same instruction to install the sink countertop.