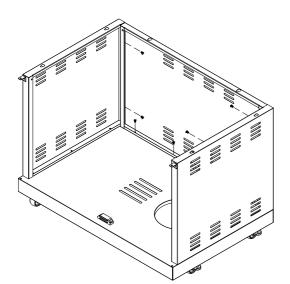

# ASSEMBLY - TC4K-BBQCAB/ TC2K-BBQCAB

Install Casters.

Phillips Head Screw 3/16"x3/8" Qty.16

2 Install Trolley side panels.

Phillips Head Screw 3/16"x3/8" Qty.6

Phillips Head Screw 3/16"x3/8" 4B-Qty.7 2B-Qty.6