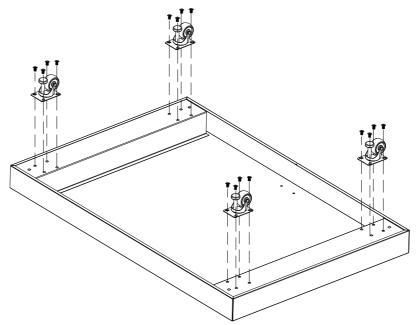

#### Install Casters.

Phillips Head Screw 3/16"x3/8" Qty.16

2 Install Trolley side panels.

Phillips Head Screw 3/16"x3/8" Qty.6

Countersunk flat head screws 3/16" x 3/8"
Qty. 2

Nylon Nut : 3/16" Qty. 2

Phillips Head Screw 3/16"x3/8" Qty.10