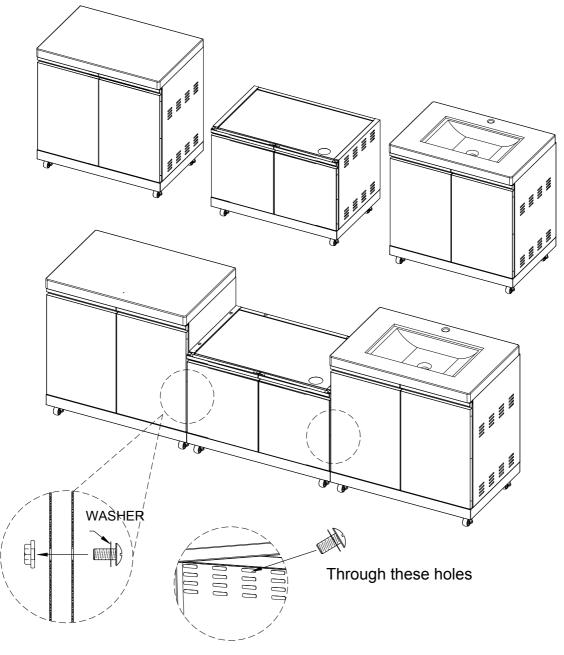

Tighten all screws

2. Position the pre-installed Screws on the cabinet.

Follow the same instruction to install the sink countertop.

#### 5 Install Door

Cabinet connection: Connect each cabinet together by installing the screws if needed.