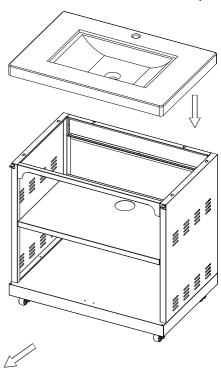

### ASSEMBLY - TCK-FLATTOP/TCK-SIDECAB

#### Install Casters.

Phillips Head Screw 3/16"x3/8" Qty.16

2 Install Trolley side panels.

Phillips Head Screw 3/16"x3/8" Qty.6

Countersunk flat head screws 3/16" x 3/8"
Qty. 2

Nylon Nut : 3/16" Qty. 2

Phillips Head Screw 3/16"x3/8" Qty.10

Flange Nut3/16" Qty.1

Install Door Bracket.

Phillips Head Screw 3/16"x3/8" Qty.4

6 Install countertop (TCK-FLATTOP).

Phillips Head Screw M6X10 Qty.6

 Pre-install the screws partially on the Table plate (Do not tighten to the end).

Tighten all screws

2. Position the pre-installed Screws on the cabinet.

Follow the same instruction to install the sink countertop.