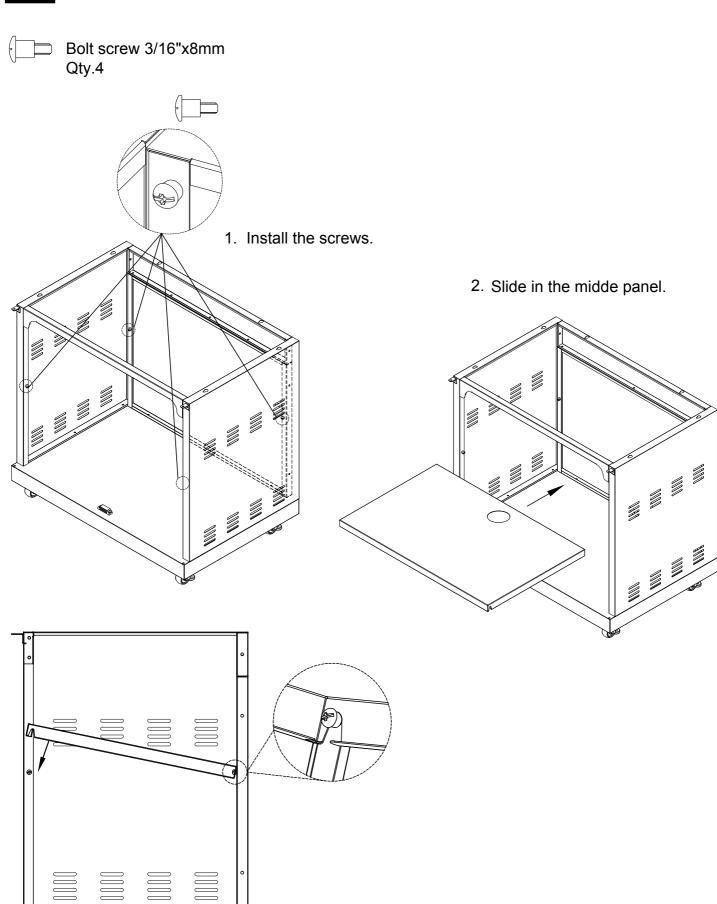

Flange Nut3/16" Qty.1

Install Door Bracket.

Phillips Head Screw 3/16"x3/8" Qty.4

6 Install countertop (TCK-FLATTOP).

Phillips Head Screw M6X10 Qty.6

 Pre-install the screws partially on the Table plate (Do not tighten to the end).

Tighten all screws

2. Position the pre-installed Screws on the cabinet.

Follow the same instruction to install the sink countertop.