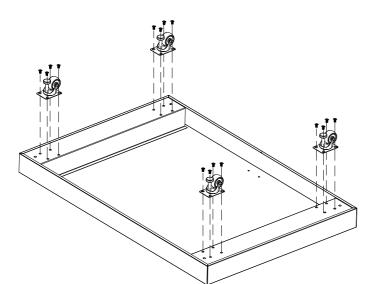

Flange Nut3/16" Qty.1

Install Door Bracket.

Phillips Head Screw 3/16"x3/8" Qty.4

6 Install countertop (TCK-FLATTOP).

Phillips Head Screw M6X10 Qty.6

 Pre-install the screws partially on the Table plate (Do not tighten to the end).

Tighten all screws

2. Position the pre-installed Screws on the cabinet.

Follow the same instruction to install the sink countertop.