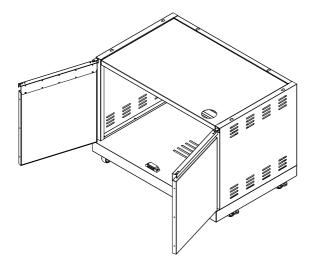

## 7 Install Door

#### 5 Install Door

Cabinet connection: Connect each cabinet together by installing the screws if needed.