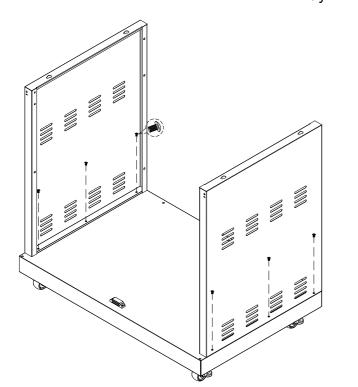

#### Install Casters.

Phillips Head Screw 3/16"x3/8" Qty.16

2 Install Trolley side panels.

Phillips Head Screw 3/16"x3/8" Qty.6

Countersunk flat head screws 3/16" x 3/8"
Qty. 2

Nylon Nut : 3/16" Qty. 2

Phillips Head Screw 3/16"x3/8" Qty.10