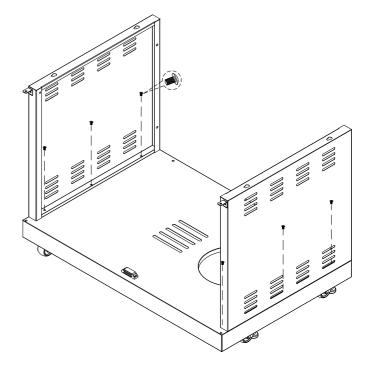

#### Install Casters.

Phillips Head Screw 3/16"x3/8" Qty.16

2 Install Trolley side panels.

Phillips Head Screw 3/16"x3/8" Qty.6

Countersunk flat head screws 3/16" x 3/8"
Qty. 2

Nylon Nut : 3/16" Qty. 2

Phillips Head Screw 3/16"x3/8" Qty.10