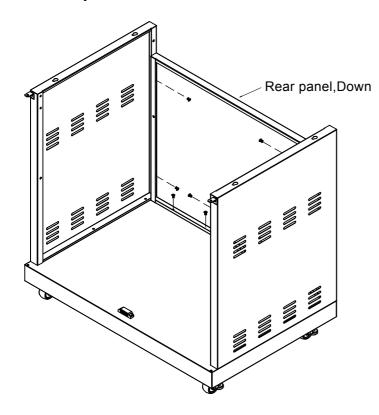

#### Install Casters.

Phillips Head Screw 3/16"x3/8" Qty.16

2 Install Trolley side panels.

Phillips Head Screw 3/16"x3/8" Qty.6

Countersunk flat head screws 3/16" x 3/8"
Qty. 2

Nylon Nut : 3/16" Qty. 2

Phillips Head Screw 3/16"x3/8" Qty.10

Flange Nut3/16" Qty.1

Install Door Bracket.

Phillips Head Screw 3/16"x3/8" Qty.4

6 Install countertop (TCK-FLATTOP).

Phillips Head Screw M6X10 Qty.6

 Pre-install the screws partially on the Table plate (Do not tighten to the end).