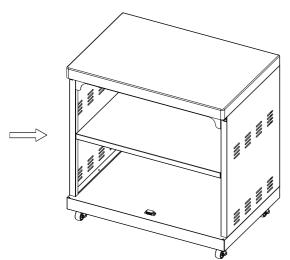

#### Install Casters.

Phillips Head Screw 3/16"x3/8" Qty.16

2 Install Trolley side panels.

Phillips Head Screw 3/16"x3/8" Qty.6

Countersunk flat head screws 3/16" x 3/8"
Qty. 2

Nylon Nut : 3/16" Qty. 2

Phillips Head Screw 3/16"x3/8" Qty.10

Flange Nut3/16" Qty.1

Install Door Bracket.

Phillips Head Screw 3/16"x3/8" Qty.4

6 Install countertop (TCK-FLATTOP).

Phillips Head Screw M6X10 Qty.6

 Pre-install the screws partially on the Table plate (Do not tighten to the end).