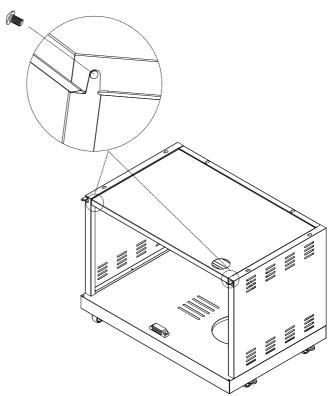

Flange Nut3/16" Qty.1

Install Door Bracket.

Phillips Head Screw 3/16"x3/8" Qty.4

6 Install countertop (TCK-FLATTOP).

Phillips Head Screw M6X10 Qty.6

 Pre-install the screws partially on the Table plate (Do not tighten to the end).