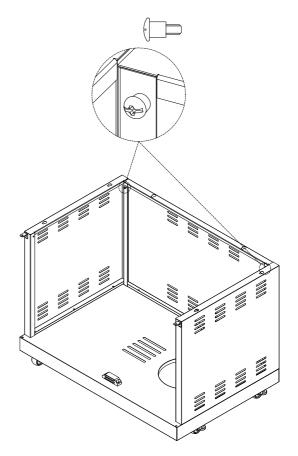

#### Install Casters.

Phillips Head Screw 3/16"x3/8" Qty.16

2 Install Trolley side panels.

Phillips Head Screw 3/16"x3/8" Qty.6

Countersunk flat head screws 3/16" x 3/8"
Qty. 2

Nylon Nut : 3/16" Qty. 2

Phillips Head Screw 3/16"x3/8" Qty.10

Flange Nut3/16" Qty.1

Install Door Bracket.

Phillips Head Screw 3/16"x3/8" Qty.4

6 Install countertop (TCK-FLATTOP).

Phillips Head Screw M6X10 Qty.6

 Pre-install the screws partially on the Table plate (Do not tighten to the end).