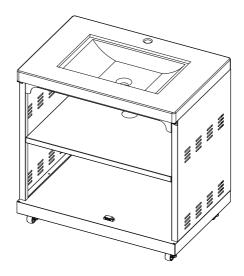

Flange Nut3/16" Qty.1

Install Door Bracket.

Phillips Head Screw 3/16"x3/8" Qty.4

6 Install countertop (TCK-FLATTOP).

Phillips Head Screw M6X10 Qty.6

 Pre-install the screws partially on the Table plate (Do not tighten to the end).

Tighten all screws

2. Position the pre-installed Screws on the cabinet.

Follow the same instruction to install the sink countertop.