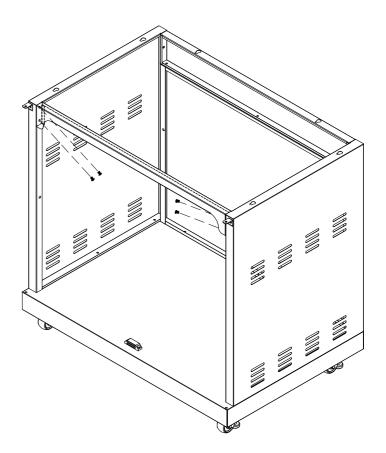

Flange Nut3/16" Qty.1

Install Door Bracket.

Phillips Head Screw 3/16"x3/8" Qty.4

6 Install countertop (TCK-FLATTOP).

Phillips Head Screw M6X10 Qty.6

 Pre-install the screws partially on the Table plate (Do not tighten to the end).

Tighten all screws

2. Position the pre-installed Screws on the cabinet.

Follow the same instruction to install the sink countertop.