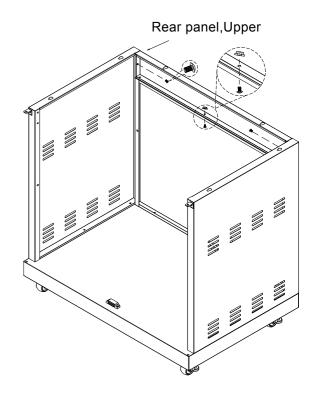

#### Install Casters.

Phillips Head Screw 3/16"x3/8" Qty.16

2 Install Trolley side panels.

Phillips Head Screw 3/16"x3/8" Qty.6

Countersunk flat head screws 3/16" x 3/8"
Qty. 2

Nylon Nut : 3/16" Qty. 2

Phillips Head Screw 3/16"x3/8" Qty.10

Flange Nut3/16" Qty.1

Install Door Bracket.

Phillips Head Screw 3/16"x3/8" Qty.4

6 Install countertop (TCK-FLATTOP).

Phillips Head Screw M6X10 Qty.6

 Pre-install the screws partially on the Table plate (Do not tighten to the end).