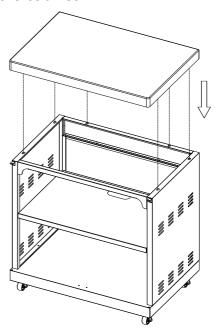

Flange Nut3/16" Qty.1

Install Door Bracket.

Phillips Head Screw 3/16"x3/8" Qty.4

6 Install countertop (TCK-FLATTOP).

Phillips Head Screw M6X10 Qty.6

 Pre-install the screws partially on the Table plate (Do not tighten to the end).

Tighten all screws

2. Position the pre-installed Screws on the cabinet.

Follow the same instruction to install the sink countertop.