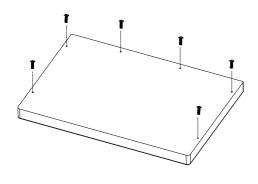

Flange Nut3/16" Qty.1

Install Door Bracket.

Phillips Head Screw 3/16"x3/8" Qty.4

6 Install countertop (TCK-FLATTOP).

Phillips Head Screw M6X10 Qty.6

 Pre-install the screws partially on the Table plate (Do not tighten to the end).